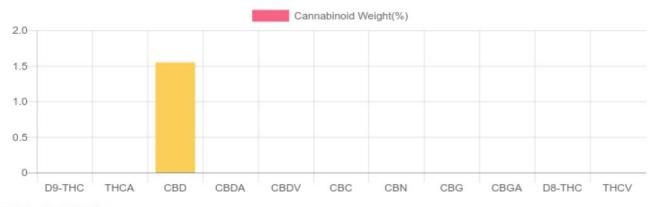

## **Cannabinoids Test**

HPLC-DAD

GSL SOP 400

TOTAL CBD\*

TOTAL CANNABINOIDS

| Cannabinoids | LOQ(mg/g) | LOD(mg/g) | weight(%) | mg/g   | mg/unit   |
|--------------|-----------|-----------|-----------|--------|-----------|
| D9-THC       | 0.9770    | 0.3224    | N/D       | N/D    | N/D       |
| THCA         | 0.9770    | 0.3224    | N/D       | N/D    | N/D       |
| CBD          | 0.9770    | 0.3224    | 1.549%    | 15.493 | 1,756.875 |
| CBDA         | 0.9770    | 0.3224    | N/D       | N/D    | N/D       |
| CBDV         | 0.9770    | 0.3224    | N/D       | N/D    | N/D       |
| CBC          | 0.9770    | 0.3224    | N/D       | N/D    | N/D       |
| CBN          | 0.9770    | 0.3224    | N/D       | N/D    | N/D       |
| CBG          | 0.9770    | 0.3224    | N/D       | N/D    | N/D       |
| CBGA         | 0.9770    | 0.3224    | N/D       | N/D    | N/D       |
| D8-THC       | 0.9770    | 0.3224    | N/D       | N/D    | N/D       |
| THCV         | 0.9770    | 0.3224    | N/D       | N/D    | N/D       |
| TOTAL D9-THC |           |           | N/D       | N/D    | N/D       |

1.549%

1.549%

\*Total CBD = CBD + CBDA x 0.877 N/D - Not Detected, B/LOQ - Below Limit of Quantification

Diana Asensio, M.S., Lab Director Green Scientific Labs info@greenscientificlabs.com 1-833 TEST CBD